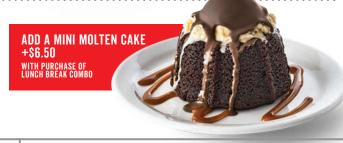

# DESSERT

MOLTEN CHOCOLATE CAKE (1170 cal)

Chocolate cake with a molten chocolate center, topped with vanilla ice cream in a chocolate shell with caramel drizzle. 11.00

MINI MOLTEN CHOCOLATE CAKE 8.00 (670 cal)