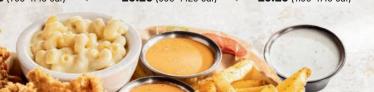

# HAND-BATTERED

Served with white cheddar mac & cheese (270 cal), fries (420 cal), house-made ranch (170 cal).

UPGRADE TO LOADED MAC & CHEESE +\$2.00 (add 90 cal)

4 CRISPERS 17.25 (790-1140 cal)

Favorite! • 5 CRISPERS

## **• CRISPY CRISPERS**

PICK 2 DIPPING SAUCES

HOUSE BBQ IT'S SWEET, BABY (140 cal)

**HONEY MUSTARD** 

► GET AN EXTRA DIP +\$.50

Your choice of hand-tossed Honey-Chipotle or Nashville Hot. Served with white cheddar mac & cheese (270 cal), fries (420 cal), house-made ranch (170 cal).