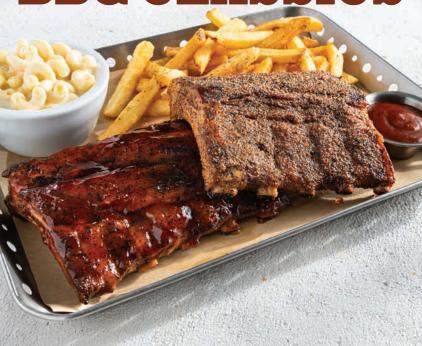

# **BBQ CLASSICS**

NO SUBSTITUTIONS, PLEASE.

<sup>₼</sup>BABY BACK **RIBS**<sup>₼</sup>

SERVED WITH FRIES (420 cal), AND WHITE CHEDDAR MAC & CHEESE (270 cal).

### **CHOOSE YOUR RIB PLATE**

**CHOOSE YOUR SAUCE** 

**♥ FULL ORDER** (2160-2210 cal) Your choice of up to two sauces. 28.50

> HALF ORDER (1420/1490 cal) Your choice of sauce, 23,50

**NEW HOUSE BBQ** HONEY-CHIPOTLE **DRY RUB** 