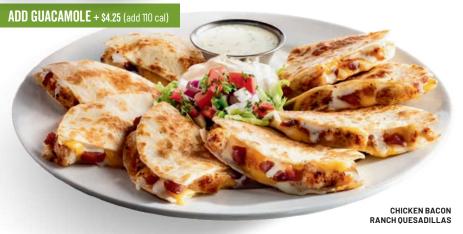

# HANDHELDS

CHICKEN BACON RANCH OUESADILLAS (1700 cal) Cheese, chicken, chile spices, bacon, house-made ranch. With pico, sour cream & house-made ranch. 17.00

**BUFFALO CHICKEN RANCH SANDWICH (830 cal)** Hand-breaded crispy chicken with spicy Buffalo sauce, tomato, lettuce, house-made ranch on a brioche bun. With fries (add 420 cal). 17.95