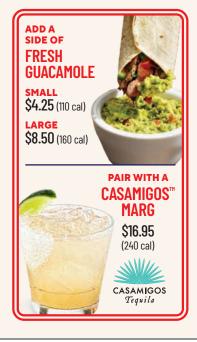

### Premium Dips

Served with bottomless chips & fresh salsa.

SKILLET BEEF OUESO (1340 cal) Original with crumbled beef. 12.95

WHITE SKILLET QUESO (1450 cal) 12.75

FRESH GUACAMOLE (1140 cal) 15.00

### CLASSIC NACHOS (1120 cal)

Shredded cheese, black beans, jalapeños, skillet queso with beef. With pico & sour cream. 13.95

• Chicken (1350 cal) 15.75 Add Guacamole +\$4.25 (add 110 cal)