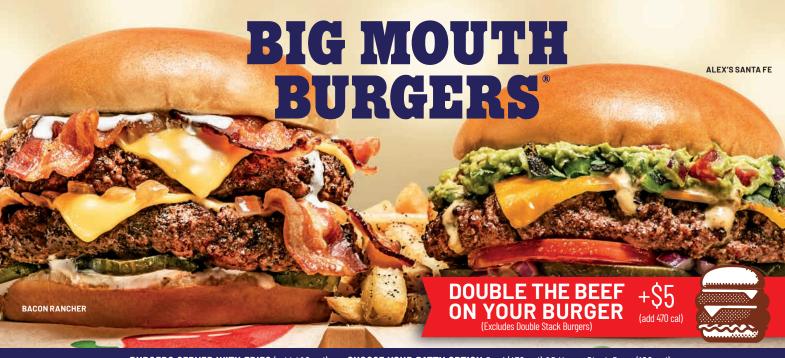

### ALEX'S SANTA FE\* (920 cal)

Guacamole, cheddar, diced red onions, jalapeños, tomato, pickles, cilantro, drizzled with spicy Santa Fe sauce. 17.50

### SACON RANCHER\* (1690 cal)

Two juicy beef patties, six slices of crispy bacon, house-made ranch, American cheese, sauteed onions, pickles. 22.00