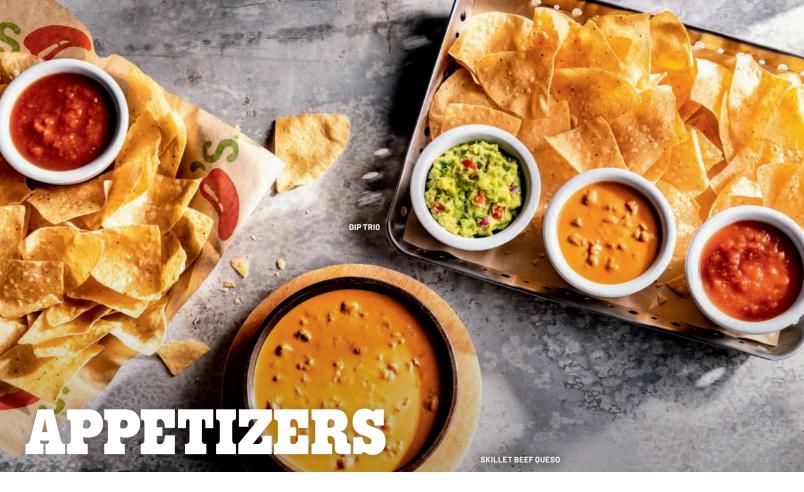

Choose any three. Skillet queso with crumbled beef, white queso, fresh salsa, fresh guacamole OR house-made ranch. With warm corn tostada chips. 17.50

### Premium Dips

Served with bottomless chips & fresh salsa.

SKILLET BEEF OUESO (1340 cal) Original with crumbled beef. 12.95

WHITE SKILLET QUESO (1450 cal) 12.75

FRESH GUACAMOLE (1140 cal) 15.00