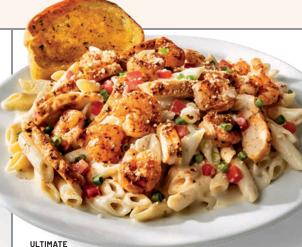

### **ULTIMATE CAJUN PASTA** (1230 cal)

Grilled chicken, shrimp, penne in Alfredo sauce, topped with chile spices, Parmesan, tomatoes, green onions. Served with garlic toast. 25.50