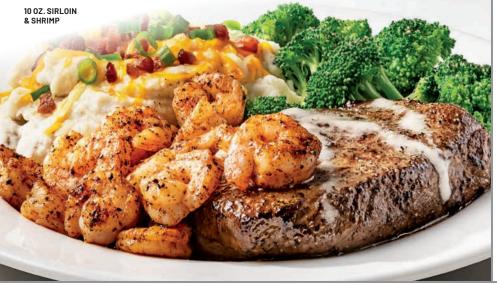

# **SINGLE**

**CHICKEN 24.25** (1140 cal) SHRIMP 24.95 (970 cal) STEAK 25.25 (1240 cal)

### CLASSIC RIBEYE\* (620 cal)

Thick steak topped with garlic butter & served with loaded mashed potatoes (add 350 cal) & steamed broccoli (add 40 cal). 31.00

### CLASSIC SIRLOIN\*

Topped with garlic butter & served with loaded mashed potatoes (add 350 cal) & steamed broccoli (add 40 cal).

•6 oz. 23.00 (250 cal) •10 oz. 29.00 (390 cal)