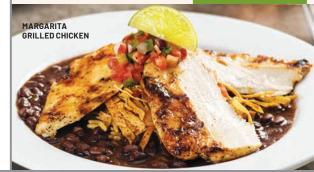

### SANTA FE GRILLED CHICKEN SALAD (540 cal)

Grilled chicken, pico, quacamole, cilantro, tortilla strips, house-made ranch & a drizzle of spicy Santa Fe sauce. 17.95

MARGARITA GRILLED CHICKEN™ (660 cal)