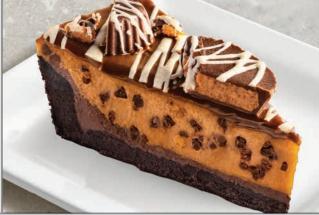

SKILLET CHOCOLATE CHIP COOKIE (1230 cal)

Topped with vanilla ice cream, hot fudge. 10.00

YOU PICK FLOAT (330-350 cal)

Select Coke®, Dr Pepper or Barq's® Root Beer with vanilla ice cream. 7.00

New PEANUT BUTTER PIE<sup>†</sup> (920 cal) MADE WITH Access Rich peanut butter and chocolate chip filling, a chocolate crust and ganache, topped with peanut butter cups and a white chocolate drizzle. 11.00