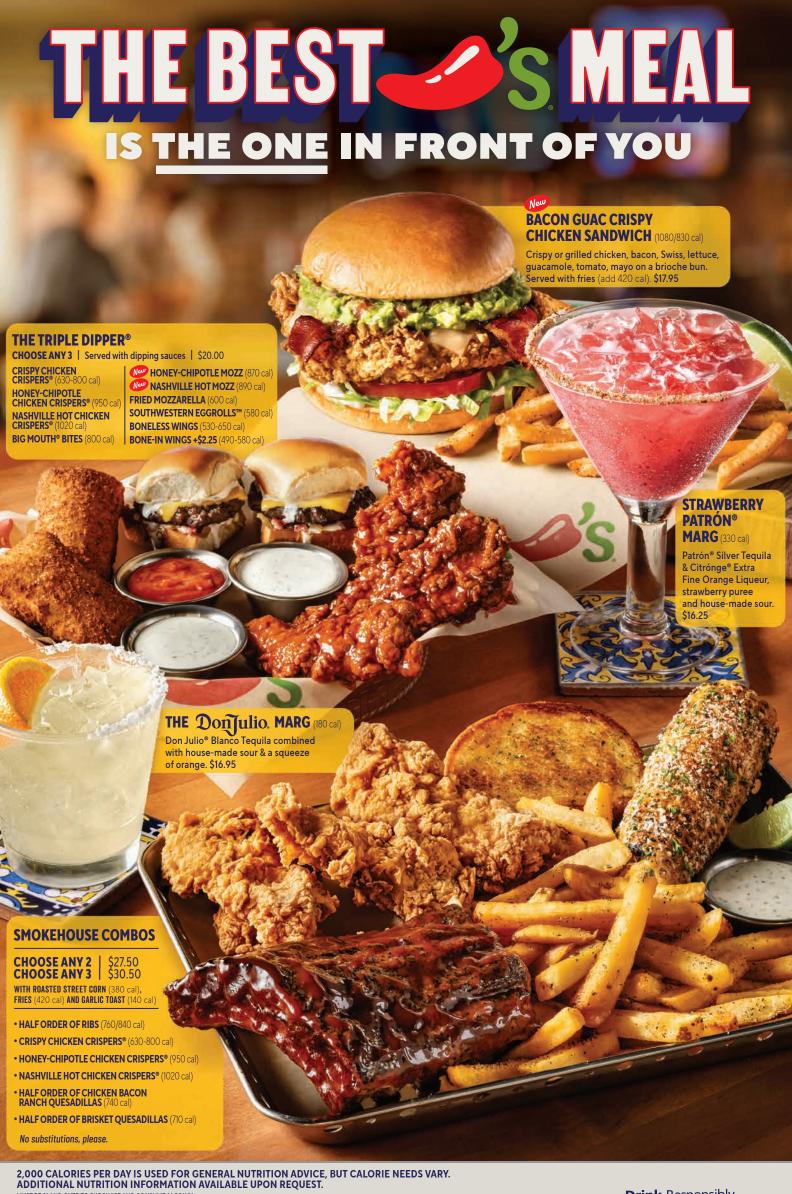

### TRIPLE DIPPER®

Choose any three listed below. Served with dipping sauces. 20.00

HOTAAA

Nashville Hnt

NASHVILLE HOT MOZZ (890 cal) HONEY-CHIPOTLE MOZZ (870 cal) FRIED MOZZARELLA (600 cal) BONE-IN WINGS +\$2.25 (490-580 cal) BONELESS WINGS (530-650 cal)

BIG MOUTH® BITES (800 cal) SOUTHWESTERN EGGROLLS™ (580 cal) CRISPY CHICKEN CRISPERS® (630-800 cal) HONEY-CHIPOTLE CHICKEN CRISPERS® (950 cal) NASHVILLE HOT CHICKEN CRISPERS® (1020 cal)

### ADD A HOUSE SIDE SALAD To any entree +\$7.00 COMPLETE YOUR ENTREE

**BACON GUAC CRISPY CHICKEN SANDWICH (1080 cal)** Hand-breaded crispy chicken, bacon, Swiss, lettuce, guacamole, tomato, mayo on a brioche bun. With fries (add 420 cal). 17.95

### SMOKEHOUSE COMBOS

WITH ROASTED STREET CORN (380 cal), FRIES (420 cal) AND GARLIC TOAST (140 cal)

**CHOOSE ANY 2** \$27.50

**OHALF ORDER OF RIBS** House BBQ, Honey-Chipotle or Dry Rub (740-810 cal)

CRISPY CHICKEN CRISPERS® (630-800 cal)

**HONEY-CHIPOTLE CHICKEN** CRISPERS® (900 cal)

**CHOOSE ANY 3** \$30.50

**NASHVILLE HOT CHICKEN** CRISPERS® (1050 cal)

HALF ORDER OF CHICKEN BACON RANCH QUESADILLAS (730 cal) HALF ORDER OF BRISKET QUESADILLAS (690 cal)

NO SUBSTITUTIONS, PLEASE.

<sup>₼</sup>BABY BACK **RIBS**<sup>₼</sup>

SERVED WITH FRIES (420 cal), AND WHITE CHEDDAR MAC & CHEESE (270 cal).

### **CHOOSE YOUR RIB PLATE**

**CHOOSE YOUR SAUCE** 

**♥ FULL ORDER** (2160-2210 cal) Your choice of up to two sauces. 28.50

> HALF ORDER (1420/1490 cal) Your choice of sauce, 23,50

**NEW HOUSE BBQ** HONEY-CHIPOTLE **DRY RUB** 