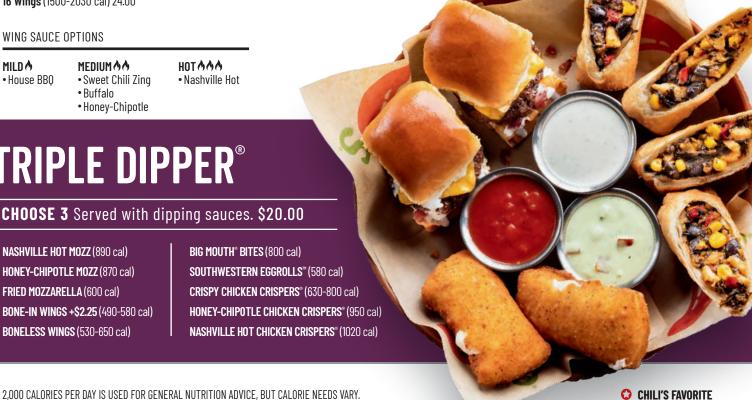

### TRIPLE DIPPER®

Choose any three listed below. Served with dipping sauces. 20.00

HOTAAA

Nashville Hnt

NASHVILLE HOT MOZZ (890 cal) HONEY-CHIPOTLE MOZZ (870 cal) FRIED MOZZARELLA (600 cal) BONE-IN WINGS +\$2.25 (490-580 cal) BONELESS WINGS (530-650 cal)

BIG MOUTH® BITES (800 cal) SOUTHWESTERN EGGROLLS™ (580 cal) CRISPY CHICKEN CRISPERS® (630-800 cal) HONEY-CHIPOTLE CHICKEN CRISPERS® (950 cal) NASHVILLE HOT CHICKEN CRISPERS® (1020 cal)

### **BONE-IN WINGS**

Tossed in your choice of up to two sauces & served with two sides of house-made ranch.

8 Wings (990-1190 cal) 15.95

12 Wings (1310-1610 cal) 23.80

16 Wings (1640-2040 cal) 27.00

### **BONELESS WINGS**

Tossed in your choice of up to two sauces & served with two sides of house-made ranch.

8 Wings (920-1190 cal) 14.00 12 Wings (1210-1610 cal) 21.00 16 Wings (1500-2030 cal) 24.00

WING SAUCE OPTIONS

### MILD A

• House BBO

### MEDIUM & &

- Sweet Chili Zing
- Buffalo
- · Honey-Chipotle