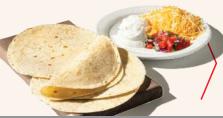

### **BRISKET QUESADILLAS (1640 cal)**

Cheese, pulled brisket, jalapeños, house BBQ sauce. With pico, sour cream and house-made ranch. 17.50

### ALL FAJITAS ARE SERVED WITH THE WORKS

SIZZLIN' WITH PEPPERS AND ONIONS AND TOPPED WITH A ROASTED JALAPEÑO.

Warm flour tortillas – substitute corn tortillas (minus 100 cal), sour cream, pico & shredded cheese (add 250 cal), Mexican rice & black beans.