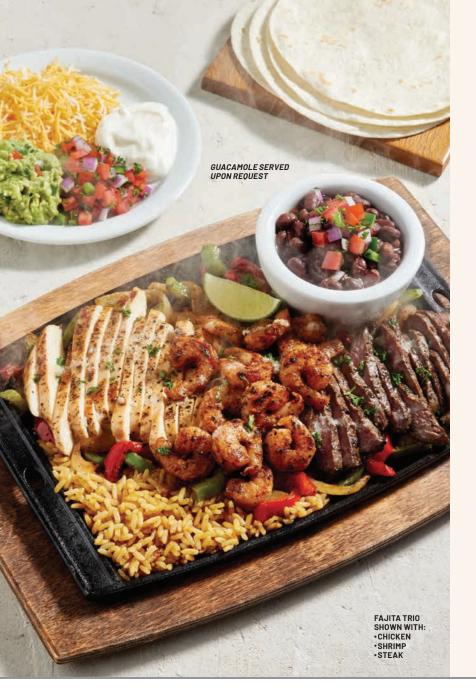

# SIZZLIN' FAJITAS

Sizzling to the table with grilled bell peppers and onions, topped with fresh cilantro.

# Served with the works:

Warm flour tortillas — substitute corn tortillas (minus 100 cal) Sour cream, pico & shredded cheese (add 250 cal) Guacamole served upon request (add 50 cal) Mexican rice & black beans

# ○ FAJITA TRIO > BEST VALUE!

Chicken, Shrimp & Steak

**29.95** (1220 cal)

CHOOSE 2 27.00 (940-1210 cal)

CHICKEN **24.25** (1110 cal)

SHRIMP 24.95 (940 cal)

**STEAK** 25.25 (1210 cal)