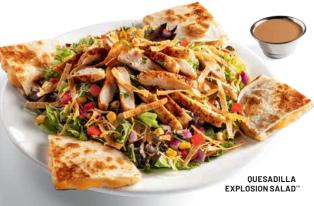

OUESADILLA EXPLOSION SALAD™ (1170 cal) Grilled chicken, cheese, tomatoes, corn salsa, tortilla strips, cilantro with citrus-balsamic. With cheese quesadillas. 17.95

· Chicken Crispers® 18.25 (1420 cal)