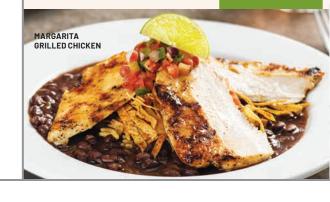

# **GUILTLESS F GRILL**

HIGH IN PROTEIN and 630 CALORIES OR LESS

SKINNY

**MARG** 

SANTA FE GRILLED CHICKEN SALAD (530 cal) Grilled chicken, pico, quacamole, cilantro, tortilla strips, house-made ranch & a drizzle

of spicy Santa Fe sauce. 17.95 MARGARITA GRILLED CHICKEN™ (630 cal)

Pico, tortilla strips, Mexican rice, black beans. 17.50

SKINNY MARG (150 cal)

Teremana™ Blanco Tequila shaken with fresh sour and topped with a splash of soda. Inspired by a Texas Ranch Water. 11.50