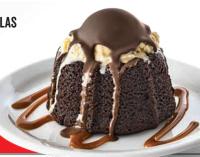

# DESSERT

SKILLET CHOCOLATE CHIP COOKIE (1230 cal) Topped with vanilla ice cream, hot fudge. 8.95

CHEESECAKE (720 cal)

Served over strawberry puree. 8.75

MOLTEN CHOCOLATE CAKE (1170 cal)

Chocolate cake with a molten chocolate center, topped with vanilla ice cream in a chocolate shell with caramel drizzle. 9.25