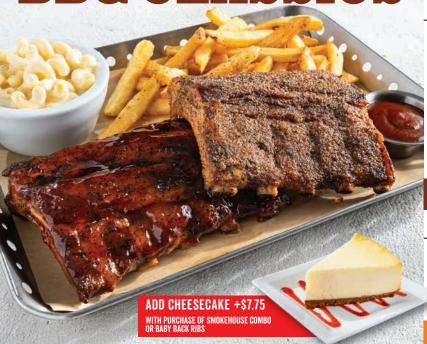

# **BBQ CLASSICS**

NO SUBSTITUTIONS

<sup>办</sup>BABY BACK **RIBS**♪

SERVED WITH FRIES (420 cal), AND WHITE CHEDDAR MAC & CHEESE (270 cal).

# **CHOOSE YOUR RIB PLATE**

**CHOOSE YOUR SAUCE** 

**♥ FULL ORDER** (2160-2210 cal) Your choice of up to two sauces. 28.50

HALF ORDER (1420/1490 cal) Your choice of sauce, 23,50

**NEW HOUSE BBO** HONEY-CHIPOTLE **DRY RUB** 