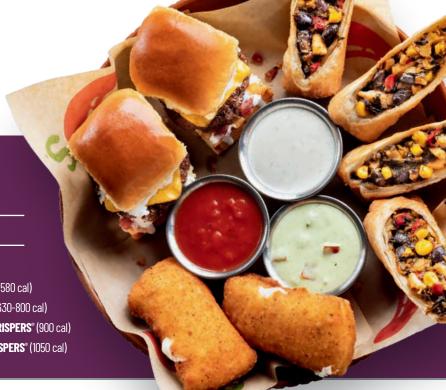

TRIPLE DIPPER®

Choose any three listed below. Served with dipping sauces. 20.00

CHILI'S FAVORITE

# TRIPLE DIPPER®

CHOOSE 3 Served with dipping sauces. \$20.00

NASHVILLE HOT MOZZ (890 cal)
WHONEY-CHIPOTLE MOZZ (870 cal)
FRIED MOZZARELLA (630 cal)
BONE-IN WINGS +\$2.25 (580-610 cal)

**BONELESS WINGS** (630-660 cal)

BIG MOUTH® BITES (800 cal)

SOUTHWESTERN EGGROLLS" (580 cal)

CRISPY CHICKEN CRISPERS® (630-800 cal)

HONEY-CHIPOTLE CHICKEN CRISPERS® (900 cal)

NASHVILLE HOT CHICKEN CRISPERS® (1050 cal)

2,000 CALORIES PER DAY IS USED FOR GENERAL NUTRITION ADVICE, BUT CALORIE NEEDS VARY.