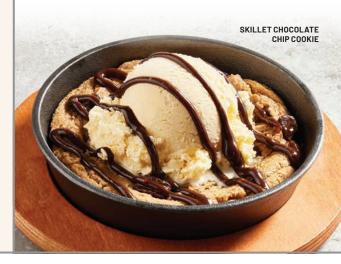

# DESSERT

SKILLET CHOCOLATE CHIP COOKIE (1230 cal) Topped with vanilla ice cream, hot fudge. 8.95

CHEESECAKE (720 cal)

Served over strawberry puree. 8.75

MOLTEN CHOCOLATE CAKE (1170 cal)

Chocolate cake with a molten chocolate center, topped with vanilla ice cream in a chocolate shell with caramel drizzle. 9.25