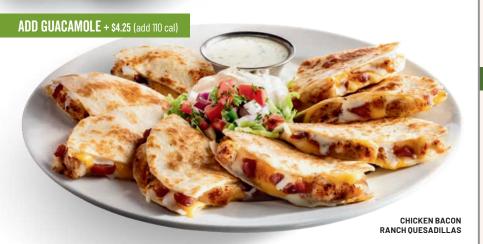

# CLASSIC NACHOS (1120 cal)

Shredded cheese, mashed black beans, jalapeños, skillet queso with crumbled beef. With pico & sour cream. 13.95

• Chicken (1320 cal) 15.75 Add Guacamole +\$4.25 (add 110 cal)

# CHICKEN BACON RANCH QUESADILLAS (1670 cal) Cheese, chile spices, bacon, house-made ranch.

With pico, sour cream & house-made ranch. 17.00 **BUFFALO CHICKEN RANCH SANDWICH (820 cal)** 

HANDHELDS

Hand-breaded crispy chicken with spicy Buffalo sauce, tomato, lettuce, house-made ranch on a brioche bun. With fries (add 420 cal). 17.95