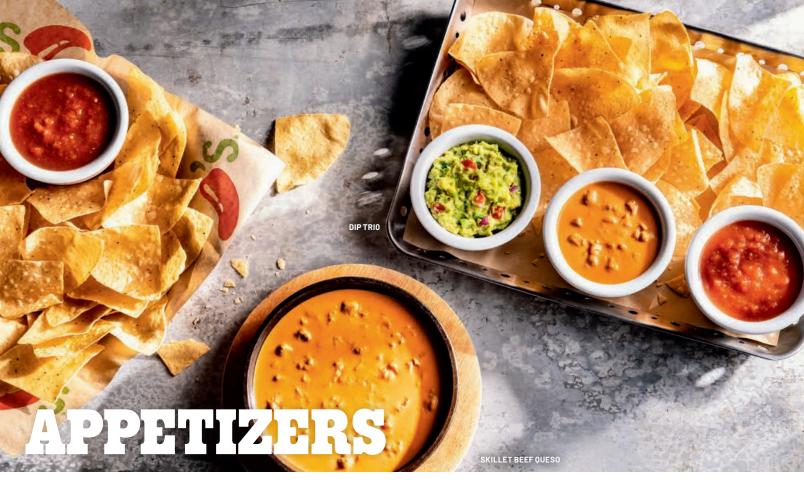

# **♥ DIP TRIO** (970-2240 cal)

Choose any three. Skillet queso with crumbled beef, white queso, fresh salsa, fresh guacamole OR house-made ranch. With warm corn tostada chips. 17.50

# Premium Dips

Served with bottomless chips & fresh salsa.

**SKILLET BEEF QUESO** (1340 cal) Original with crumbled beef. 12.95

WHITE SKILLET QUESO (1450 cal) 12.75 FRESH GUACAMOLE (1140 cal) 15.00