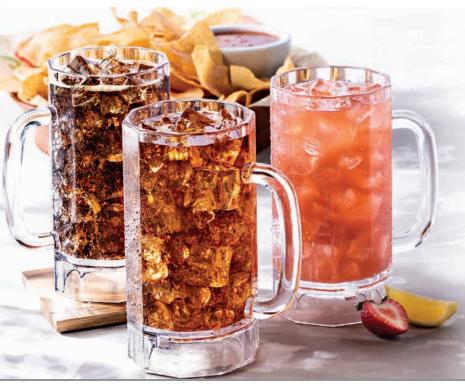

# BEVERAGES

HALF TEA

**HALF LEMONADE** 3.95

· Watermelon (80 cal)

• Strawberry (70 cal)

 Mango (80 cal) • Regular (60 cal)

PREMIUM BLEND

**COFFEE** (0 cal) 2.75

# **ICED TEA** 3.95

- Watermelon (80 cal)
- Mango (80 cal)
- Blackberry (80 cal)
- Regular (5 cal)

# **LEMONADE** 3.95

- Watermelon (180 cal)
- Strawberry (130 cal)

# **FOUNTAIN DRINKS 3.95**

(0 cal)

(110 cal)

(0 cal)

(110 cal)

1/25

(110 cal) (110 cal)

CHILI'S FAVORITE