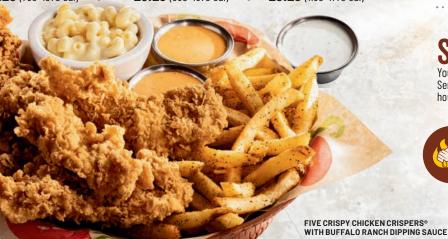

# HAND-BATTERED

Served with white cheddar mac & cheese (270 cal), fries (420 cal), house-made ranch (170 cal), and two dipping sauces.

UPGRADE TO LOADED MAC & CHEESE +\$2.00 (add 90 cal)

4 CRISPERS 17.25 (790-1370 cal)

Favorite! • 5 CRISPERS

6 CRISPERS 20.25 (990-1570 cal) 23.25 (1190-1770 cal)

# **oCRISPY CRISPERS**

PICK 2 DIPPING SAUCES

► GET AN EXTRA DIP +\$.50

**HOUSE BBQ** 

**HONEY MUSTARD** DIP INTO SWEETNESS (200 cal)

BUFFALO RANCH

SWEET CHILI ZING 🔥 🔥

Your choice of hand-tossed Honey-Chipotle or Nashville Hot. Served with white cheddar mac & cheese (270 cal), fries (420 cal), house-made ranch (170 cal).