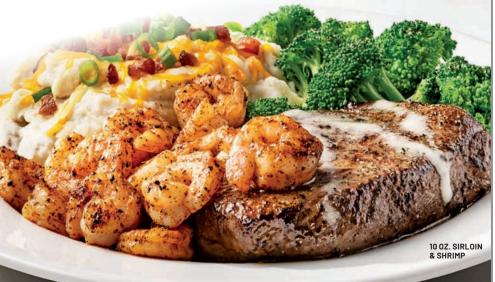

# STEAKS ALL STEAKS ARE 100% USDA INSPECTED

ELEVATE YOUR STEAK | SHRIMP 6 for \$5.50 (add 30 cal) OR 12 for \$10.95 (add 60 cal) GARLIC BUTTER MUSHROOMS +\$4.00 (add 60 cal)

CLASSIC RIBEYE\* (620 cal)

Thick steak topped with garlic butter & served with loaded mashed potatoes (add 350 cal) & steamed broccoli (add 40 cal). 31.00

# CLASSIC SIRLOIN\*

Topped with garlic butter & served with loaded mashed potatoes (add 350 cal) & steamed broccoli (add 40 cal).

•6 oz. 23.00 (250 cal) •10 oz. 29.00 (390 cal)