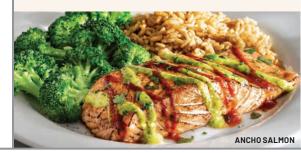

## O ANCHO SALMON (620 cal)

Seared Alaskan salmon drizzled with ancho-chile and cilantro-pesto, topped with cilantro. Served with Mexican rice & steamed broccoli. 21.00

2,000 CALORIES PER DAY IS USED FOR GENERAL NUTRITION ADVICE, BUT CALORIE NEEDS VARY. \*NOTICE: MAY BE COOKED TO ORDER. CONSUMING RAW OR UNDERCOOKED MEATS, POULTRY, SEAFOOD, SHELLFISH OR EGGS MAY INCREASE YOUR RISK OF FOODBORNE ILLNESS, ESPECIALLY IF YOU HAVE CERTAIN MEDICAL CONDITIONS. APPROXIMATE PRE-COOKED WEIGHTS. ACTUAL WEIGHT MAY VARY.