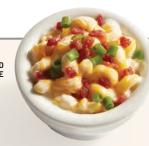

# SIDES

LOADED MAC & CHEESE

**CUP 5.50** 

WITH ENTREE 5.00

PREMIUM SIDES

New LOADED MAC & CHEESE \$6.25 (360 cal)

New GARLIC BUTTER MUSHROOMS \$5.25 (110 cal)

HALF ORDER TEXAS CHEESE FRIES \$10.95 (1300 cal)

WHITE CHEDDAR MAC & CHEESE \$5.25 (270 cal)

LOADED MASHED POTATOES \$5.25 (350 cal)

ROASTED STREET CORN \$4.75 (380 cal) Topped with a drizzle of mayo, chile spices, Parmesan & cilantro.