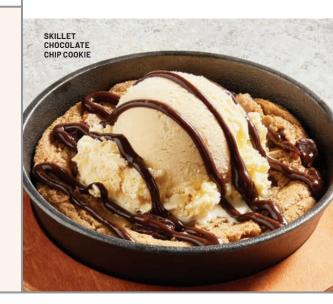

WITH ENTREE 7.00

**SIGNATURE SIDES \$4.50** 

FRIES (420 cal) CORN ON THE COB (180 cal) STEAMED BROCCOLI (40 cal) when available BLACK BEANS (120 cal) MEXICAN RICE (160 cal)

SKILLET CHOCOLATE CHIP COOKIE (1230 cal) Topped with vanilla ice cream, hot fudge. 8.75 CHEESECAKE (720 cal) Served over strawberry puree. 8.75