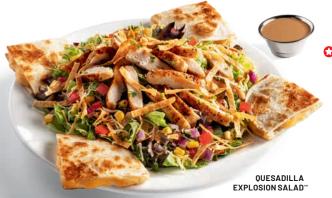

# ♥ QUESADILLA EXPLOSION SALAD™ (1160 cal)

Excludes side salads

**UPGRADE YOUR PROTEIN** 

Grilled chicken, cheese, tomatoes, corn salsa, tortilla strips, cilantro with citrus-balsamic. With cheese quesadillas. 17.75 • Chicken Crispers® 17.95 (1420 cal)