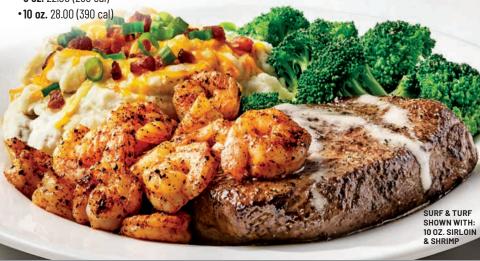

#### SURF & TURF\*

- Ribeye or 10 oz. Sirloin with a dozen shrimp. With loaded mashed potatoes (add 350 cal) & steamed broccoli (add 40 cal).
- Ribeye\* & Shrimp 39.00 (690 cal)
- •10 oz. Sirloin\* & Shrimp 37.00 (450 cal)