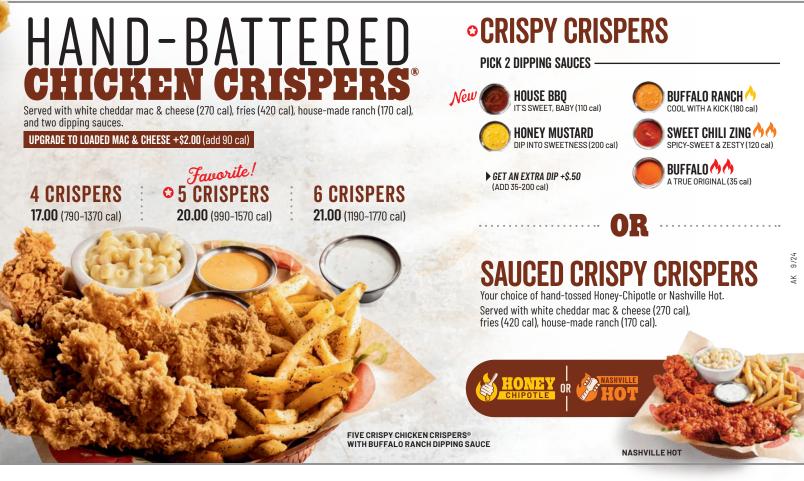

# **TRIPLE DIPPER**®

**PICK ANY 3 BELOW** | Served with dipping sauces. 19.95

FRIED MOZZARELLA (630 cal) SOUTHWESTERN EGGROLLS™ (580 cal) BONE-IN WINGS +\$2.00 (580-610 cal) BONELESS WINGS (630-660 cal) BIG MOUTH® BITES (800 cal) CRISPY CHICKEN CRISPERS® (630-800 cal) HONEY-CHIPOTLE CHICKEN CRISPERS® (900 cal) NASHVILLE HOT CHICKEN CRISPERS® (1050 cal)