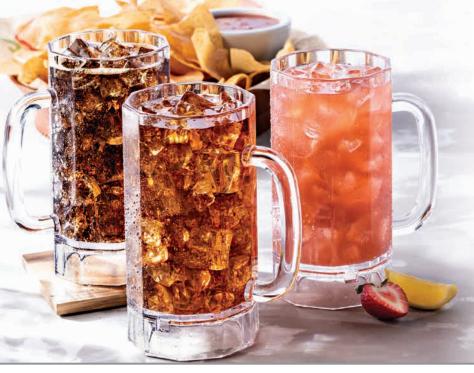

## **ICED TEA** 3.95

 Watermelon (80 cal) • Mango (80 cal) Blackberry (80 cal)

• Regular (5 cal)

**LEMONADE** 3.95 Watermelon (180 cal) Strawberry (130 cal)

## FOUNTAIN DRINKS 3.95

© CHILI'S 2024 "OCOA-COLA", "DIET COKE", "SPRITE", "MINUTE MAID", "BARQ'S" ARE REGISTERED TRADEMARKS OF THE COCA-COLA COMPANY. DR PEPPER IS A REGISTERED TRADE-MARK OF DR PEPPER/SEVEN UP, INC. USED UNDER LICENSE. SELECTIONS MAY VARY BY LOCATION. FREE REFILLS NOT AVAILABLE WITH DASANI OR ROOT BEER.