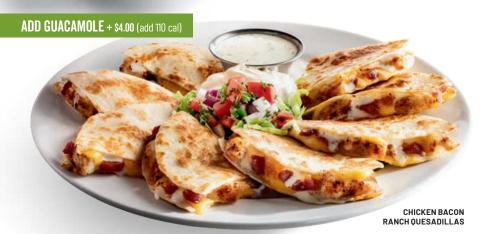

## COMPLETE YOUR ENTREE | ADD A HOUSE SIDE SALAD TO ANY ENTREE +\$7.00

CHICKEN BACON RANCH QUESADILLAS (1670 cal) Cheese, chile spices, bacon, house-made ranch. With pico, sour cream & house-made ranch. 16.95