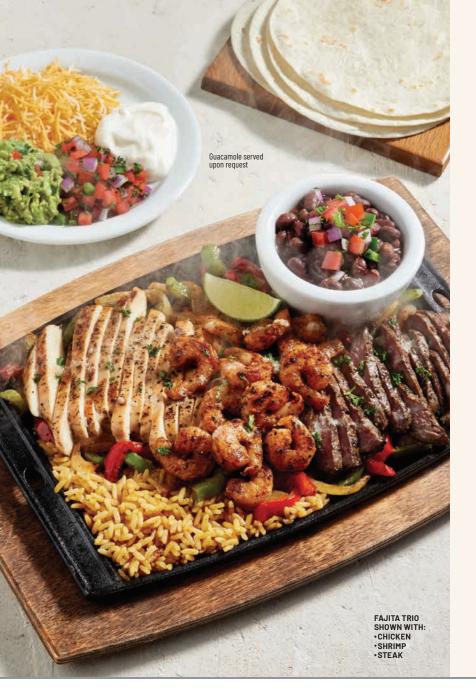

# Served with the works:

Warm flour tortillas — substitute corn tortillas (minus 100 cal) Sour cream, pico & shredded cheese (add 250 cal) Guacamole served upon request (add 50 cal) Mexican rice & black beans

# ◦ FAJITA TRIO > BEST VALUE!

Chicken, Shrimp & Steak 29.50 (1220 cal)

| CHOOSE 2 | <b>26.50</b> (940-1210 cal) |
|----------|-----------------------------|
| CHICKEN  | <b>23.50</b> (1110 cal)     |
| SHRIMP   | <b>24.50</b> (940 cal)      |
| STEAK    | <b>25.00</b> (1210 cal)     |