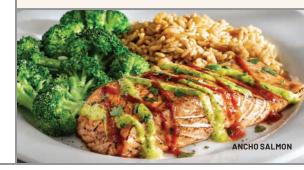

#### O ANCHO SALMON (620 cal)

Seared chile-rubbed Alaskan salmon, cilantro-pesto, cilantro. Served with Mexican rice & steamed broccoli. 19.95

**SKINNY MARG** (200 cal) Teremana™ Blanco Tequila shaken with fresh sour, topped with a splash of soda. 10.99