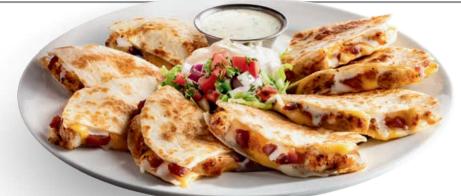

# HANDHELDS

COMPLETE YOUR ENTREE | ADD A HOUSE SIDE SALAD TO ANY ENTREE +\$6.00

CHICKEN BACON RANCH QUESADILLAS (1670 cal) Cheese, chile spices, bacon, house-made ranch. With pico, sour cream & house-made ranch. 16.95