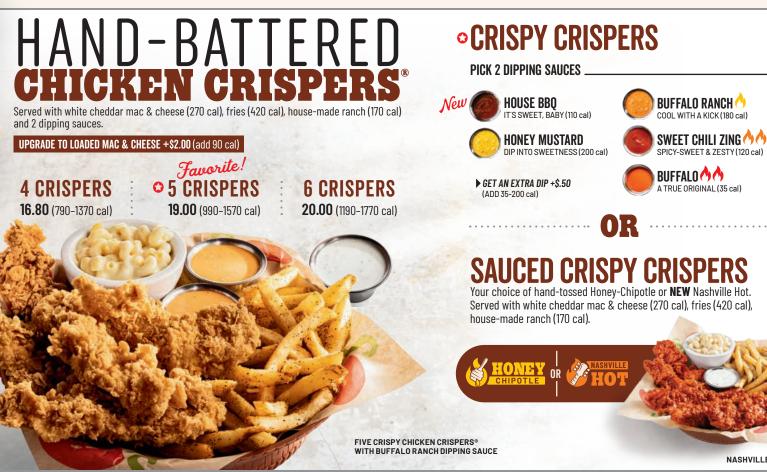

#### **BONE-IN WINGS**

Tossed in your choice of up to two sauces & served with two sides of house-made ranch. 8 Wings (1020-1530 cal) 15.25 12 Wings (1390-2420 cal) 21.60 16 Wings (1690-2720 cal) 27.00

#### **BONELESS WINGS**

Tossed in your choice of up to two sauces & served with two sides of house-made ranch. 8 Wings (950-1470 cal) 13.60 12 Wings (1290-2320 cal) 18.00 16 Wings (1560-2590 cal) 23.00

#### WING SAUCE OPTIONS

MILD

• NEW House BBQ

MEDIUM ♠ ♠ • Sweet Chili Zing • Buffalo • Honey-Chipotle HOT AAA • NEW Nashville Hot • Santa Fe

# **TRIPLE DIPPER**<sup>™</sup>

**PICK ANY 3 BELOW** | Served with dipping sauces. 19.75

FRIED MOZZARELLA (630 cal) SOUTHWESTERN EGGROLLS™(580 cal) BONE-IN WINGS +\$2.00 (580-610 cal) BONELESS WINGS (630-660 cal) BIG MOUTH<sup>®</sup> BITES (810 cal) CRISPY CHICKEN CRISPERS<sup>®</sup> (630-800 cal) HONEY-CHIPOTLE CHICKEN CRISPERS<sup>®</sup> (900 cal)