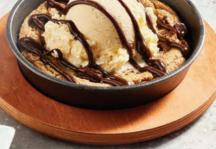

# 7 ( I ) H

SKILLET CHOCOLATE CHIP COOKIE (1230 cal) Topped with vanilla ice cream, hot fudge. 8.75

- CHEESECAKE (720 cal) Served over strawberry puree. 8.75
- MOLTEN CHOCOLATE CAKE (1170 cal) Chocolate cake with a molten chocolate center, topped with vanilla ice cream in a chocolate shell with caramel drizzle. 8.95