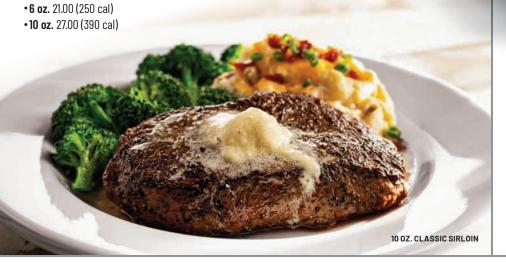

# STEAKS ARE 100% USDA INSPECTED

ELEVATE YOUR STEAK | SHRIMP 6 for \$5.00 (add 30 cal) OR 12 for \$10.00 (add 60 cal) GARLIC BUTTER MUSHROOMS +\$3.75 (add 60 cal)

with loaded mashed potatoes (add 350 cal) & steamed broccoli (add 40 cal). 29.00

Topped with garlic butter & served with loaded mashed potatoes (add 350 cal) &

CLASSIC RIBEYE\* (620 cal)

steamed broccoli (add 40 cal).

**CLASSIC SIRLOIN\*** 

SURF & TURF\* Thick steak topped with garlic butter & served Ribeye or 10 oz. Sirloin with a dozen shrimp. With loaded mashed potatoes (add 350 cal)