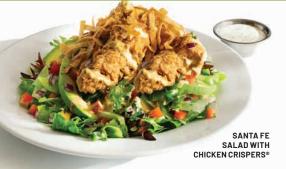

• Chicken Crispers® 17.75 (1420 cal)

ALL DRESSINGS SERVED ON THE SIDE

ADD GUACAMOLE +\$4.00 (add 50 cal)

HALF HOUSE BBO/HALF DRY RUB

FULL ORDER RIBS

SANTA FE GRILLED CHICKEN SALAD (550 cal) Grilled chicken, pico, avocado, cilantro, tortilla strips, house-made ranch & a drizzle of spicy Santa Fe sauce. 17.75 • Chicken Crispers<sup>®</sup> 17.75 (810 cal)