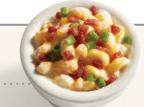

### PREMIUM SIDES

New LOADED MAC & CHEESE \$6.25 (360 cal) New GARLIC BUTTER MUSHROOMS \$5.25 (110 cal) HALF ORDER TEXAS CHEESE FRIES \$10.95 (1300 cal) WHITE CHEDDAR MAC & CHEESE \$5.25 (270 cal) LOADED MASHED POTATOES \$5.25 (350 cal) ROASTED STREET CORN \$4.75 (380 cal) Topped with a drizzle of mayo, chile spices, Parmesan and cilantro.