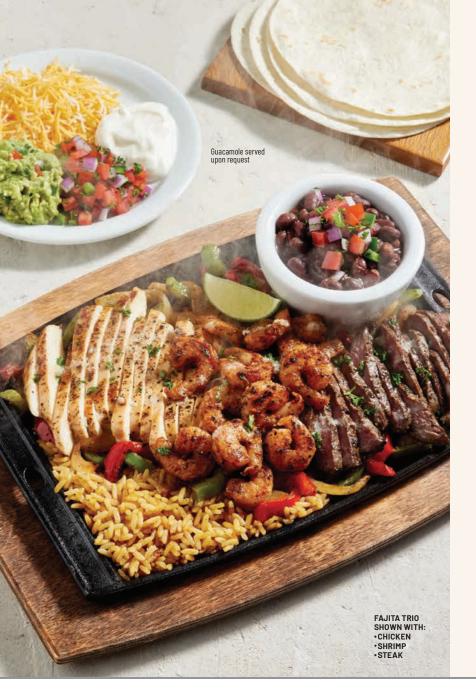

### Served with the works:

Warm flour tortillas - substitute corn tortillas (minus 100 cal) Sour cream, pico & shredded cheese (add 250 cal) Guacamole served upon request (add 50 cal) Mexican rice & black beans

## ◦ FAJITA TRIO > BEST VALUE!

Chicken, Shrimp & Steak

28.95 (1220 cal)

| CHOOSE 2 | <b>26.00</b> (940-1210 cal) |
|----------|-----------------------------|
| CHICKEN  | <b>23.00</b> (1110 cal)     |
| SHRIMP   | <b>24.00</b> (940 cal)      |
| STEAK    | <b>24.00</b> (1210 cal)     |