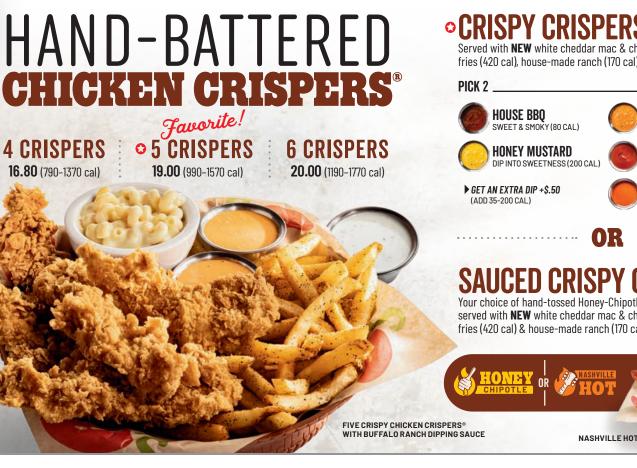

# CRISPY CRISPERS

Served with NEW white cheddar mac & cheese (270 cal), fries (420 cal), house-made ranch (170 cal) and 2 dipping sauces.

BUFFALO A TRUE ORIGINAL (35 CAL)

> 1/24 AK

# SAUCED CRISPY CRISPERS Your choice of hand-tossed Honey-Chipotle or NEW Nashville Hot,

OR

served with NEW white cheddar mac & cheese (270 cal), fries (420 cal) & house-made ranch (170 cal).

Guacamole served upon request