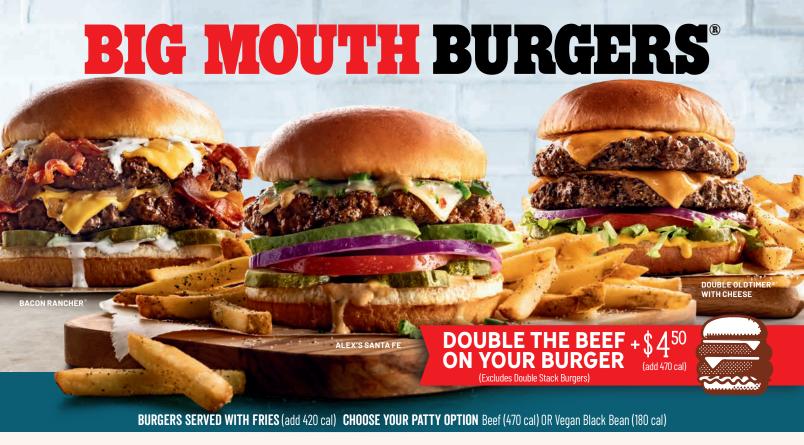

# SPECIALTY

C ALEX'S SANTA FE\* (920 cal) Avocado slices, pepper Jack, red onion, jalapeños, tomato, pickles, cilantro, drizzled with spicy Santa Fe sauce. 17.00

**BBQ BRISKET BURGER\*** (1130 cal) Pulled brisket, house BBQ sauce, cheddar, pickles. 18.00

# CLASSIC

BIG MOUTH® BITES (1290 cal) Four mini burgers with bacon, American cheese, sauteed onions, house-made ranch. 15.75

C OLDTIMER<sup>®</sup> WITH CHEESE<sup>\*</sup> (850 cal) Cheddar, pickles, lettuce, tomato, red onion, mustard. 16.25

# DOUBLE STACK

C BACON RANCHER\* (1710 cal) Two juicy beef patties, six slices of crispy

bacon, house-made ranch, American cheese, sauteed onions, pickles. 21.00

# **DOUBLE OLDTIMER®**

WITH CHEESE\* (1410 cal) Two juicy beef patties, cheddar, pickles, lettuce, tomato, red onion, mustard. 20.00

APPLEWOOD SMOKED BACON \$3.75 (add 70 cal) | AVOCADO SLICES \$4.00 (add 80 cal) SAUTEED MUSHROOMS \$3.75 (add 60 cal) | ORIGINAL CHILI \$4.00 (add 70 cal)