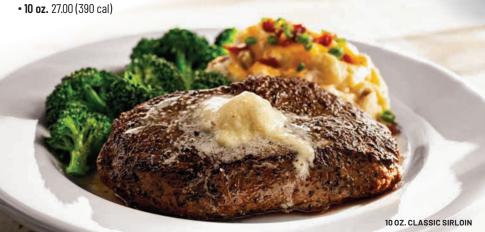

# **CLASSIC SIRLOIN\***

Topped with garlic butter & served with loaded mashed potatoes (add 350 cal) & steamed broccoli (add 40 cal).

• 6 oz. 21.00 (250 cal)