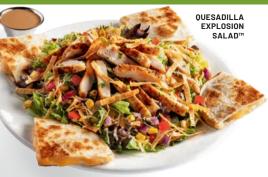

# SALADS+BOWLS

UPGRADE YOUR PROTEIN Shrimp +\$5.00 (60 cal) Ancho Salmon +\$6.00 (370 cal)

- C QUESADILLA EXPLOSION SALAD<sup>™</sup> (1160 cal) Grilled chicken, cheese, tomatoes, corn salsa, tortilla strips, cilantro with citrus-balsamic. With cheese quesadillas. 17.25
  - Chicken Crispers 17.75 (1420 cal)