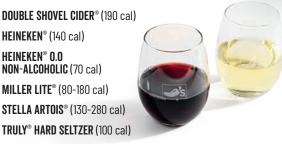

# **BEER AND MORE**

ANGRY ORCHARD® (190 cal) BLUE MOON® (140-310 cal) HEINEKEN® (140 cal) BUD LIGHT® (90-200 cal) **HEINEKEN® 0.0** NON-ALCOHOLIC (70 cal) BUDWEISER® (150 cal) MILLER LITE® (80-180 cal) CORONA® EXTRA (150 cal) CORONA® PREMIER (90 cal)