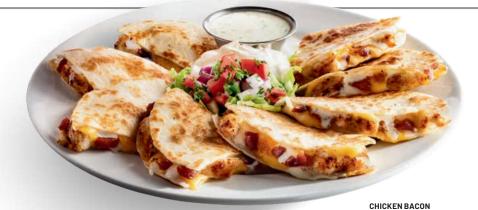

# COMPLETE YOUR ENTREE | ADD A HOUSE SIDE SALAD TO ANY ENTREE +\$6.00

CHICKEN BACON RANCH QUESADILLAS (1670 cal) Cheese, chile spices, bacon, house-made ranch. With pico, sour cream & house-made ranch. 16.80