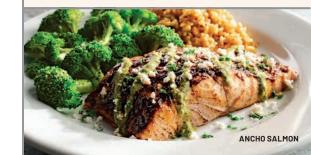

### C ANCHO SALMON (630 cal)

Seared chile-rubbed Alaskan salmon, cilantro-pesto, cilantro, queso fresco. Served with Mexican rice & steamed broccoli. 19.95

2,000 CALORIES PER DAY IS USED FOR GENERAL NUTRITION ADVICE, BUT CALORIE NEEDS VARY. \*NOTICE: MAY BE COOKED TO ORDER. CONSUMING RAW OR UNDERCOOKED MEATS, POULTRY, SEAFOOD, SHELLFISH OR EGGS MAY INCREASE YOUR RISK of FOODBORNE ILLNESS, ESPECIALLY IF YOU HAVE CERTAIN MEDICAL CONDITIONS. APPROXIMATE PRE-COOKED WEIGHTS. ACTUAL WEIGHT MAY VARY.