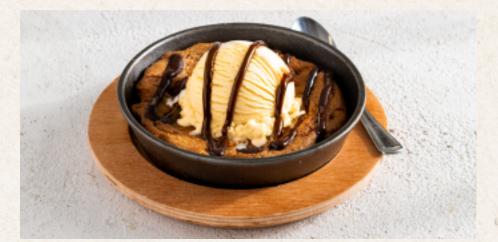

### **SKILLET CHOCOLATE CHIP COOKIE**

Chocolate cake with a molten chocolate center, topped with vanilla ice cream in a chocolate shell with caramel drizzle.