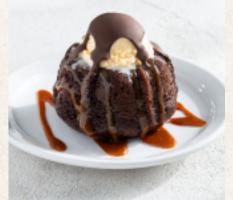

## **MOLTEN CHOCOLATE CAKE**

Chocolate cake with a molten chocolate center, topped with vanilla ice cream in a chocolate shell with caramel drizzle.