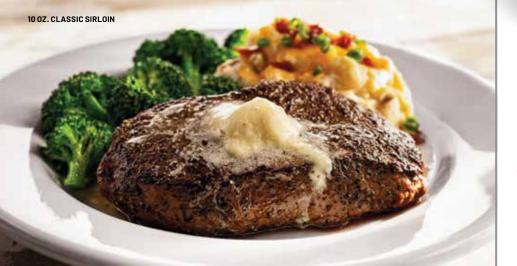

#### **CLASSIC SIRLOIN\***

Topped with garlic butter & served with loaded mashed potatoes (add 350 cal) & steamed broccoli (add 40 cal).

6 oz. 20.95 (250 cal) • 10 oz. 26.95 (390 cal)