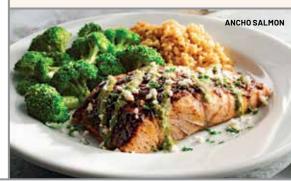

#### **CANCHO SALMON** (630 cal)

Seared chile-rubbed Alaskan salmon, cilantro-pesto, cilantro, queso fresco. Served with Mexican rice & steamed broccoli. 19.95