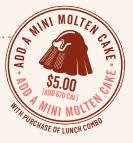

redded cheese.

LOADED BAKED POTATO SOUP (220/430 cal) Bacon, shredded cheese, green onions.

C THE ORIGINAL CHILI (300/600 cal) Our original recipe with beef, onions & signature blend of spices. Topped with cheese & tortilla strips. Cup 5.80 Bowl 7.80 With entree 5.00 With entree 7.00

**CHILI OR SOUP & SIDE SALAD** Bowl of chili or soup with a house salad. Chili & Salad 13.00 • Soup & Salad 12.50

### **CHOOSE AN ENTREE:**

HALF BACON AVOCADO GRILLED CHICKEN SANDWICH (820 cal) Served with fries.

**CHIPOTLE CHICKEN** FRESH MEX BOWL (850 cal)

Lunch portions | No substitutions. Price does not include beverage or tax.

🗘 HALF ORDER CHICKEN BACON RANCH OUESADILLAS (1370 cal) Served with chips & salsa.

BONELESS WINGS (1040-1140 cal) Honey-Chipotle, House BBQ OR Buffalo. Served with fries.



#### ADD CHEESECAKE +\$7.00 WITH PURCHASE OF 3 FOR ME

BEVERAGE + STARTER + ENTREE STARTING AT \$23.00 NO SUBSTITUTIONS

R

#### **CHOOSE A BEVERAGE:**

FOR

- FOUNTAIN DRINK
- LEMONADE
- ICED TEA (Regular or Flavored)

#### **CHOOSE A STARTER:**

- CHIPS & SALSA
- BOWL OF SOUP
- SIDE HOUSE SALAD

#### **UPGRADE YOUR STARTER**

• DIP TRIO +\$6.50 Chips and your choice of three dips: Skillet queso, white queso, fresh salsa, guacamole OR house-made ranch.

#### CHOOSE AN ENTREE: **BURGERS & SANDWICHES SERVED WITH FRIES**

#### \$23.00

- OLDTIMER® WITH CHEESE\*
- SECRET SAUCE BURGER<sup>\*</sup>
- BIG MOUTH<sup>®</sup> CRISPY **CHICKEN SANDWICH**

#### \$25.00

- JUST BACON BURGER\*
- CHICKEN CRISPERS<sup>®</sup> 3 Crispy OR Sauced. With fries.
- CHICKEN BACON RANCH **OUESADILLAS** Served