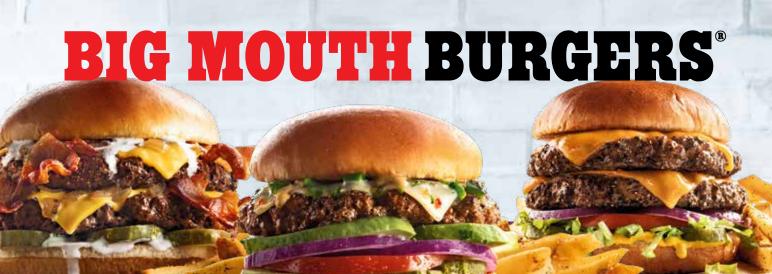

### CLASSIC

BIG MOUTH® BITES (1290 cal) Four mini burgers with bacon bits, American cheese, sauteed onions, house-made ranch. 15.50

OLDTIMER<sup>®</sup> WITH CHEESE<sup>\*</sup> (850 cal) Cheddar, pickles, lettuce, tomato, red onion, mustard. 16.00

JUST BACON BURGER\* (1020 cal) Crispy bacon, cheddar, pickles, lettuce, red onion, tomato, mayo. 16.25

Add Ons

• APPLEWOOD SMOKED BACON \$3.25 (add 70 cal) AVOCADO SLICES \$4.00 (add 80 cal)

Two juicy beef patties, cheddar, pickles, lettuce, tomato, red onion, mustard. 19.95