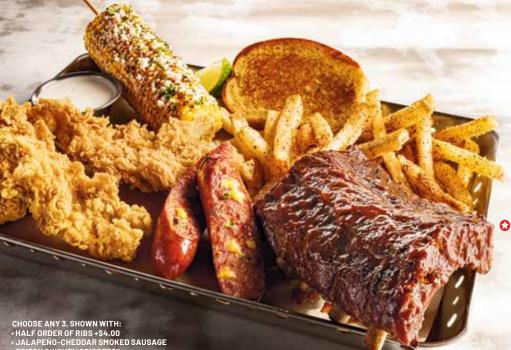

#### **⊘TRIPLE DIPPER™**

CHICKEN BACON RANCH

Choose any three listed with image below. Served with dipping sauces. 19.00

#### CHOOSE ONE OR HALF & HALF

• NEW Mango-Habanero

- Santa Fe
- NEW Nashville Hot • NEW Honey Sriracha
- Honey-Chipotle
- Buffalo
- Sweet Chili Zing
- House BBQ
- **NEW** Lemon Pepper Rub
- **NEW** Garlic Parmesan

ADD JALAPEÑO-CHEDDAR SMOKED SAUSAGE +\$4 (add 250 cal)