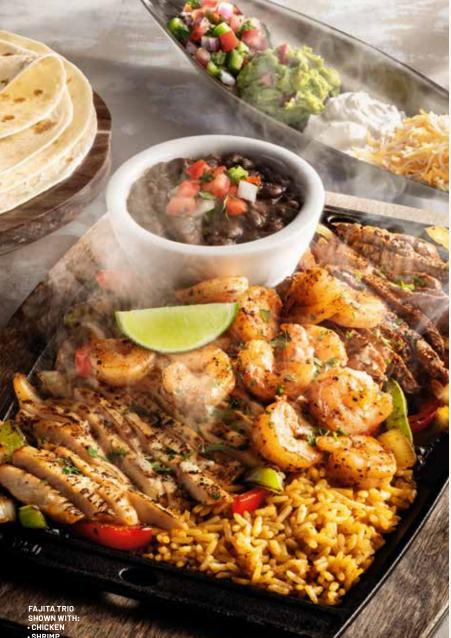

### Served with the works:

Warm flour tortillas-substitute corn tortillas (minus 110 cal) Sour cream, pico & shredded cheese (add 260 cal) Guacamole served upon request (add 50 cal) Mexican rice & black beans

### ○ FAJITA TRIO ▶ BEST VALUE!

Chicken, Shrimp & Steak

28.00 (1020-1420 cal)

| CHOOSE 2 | <b>25.95</b> (950-1220 cal) |
|----------|-----------------------------|
| CHICKEN  | <b>23.00</b> (1120 cal)     |
| SHRIMP   | <b>24.00</b> (950 cal)      |
| STEAK    | <b>23.50</b> (1220 cal)     |