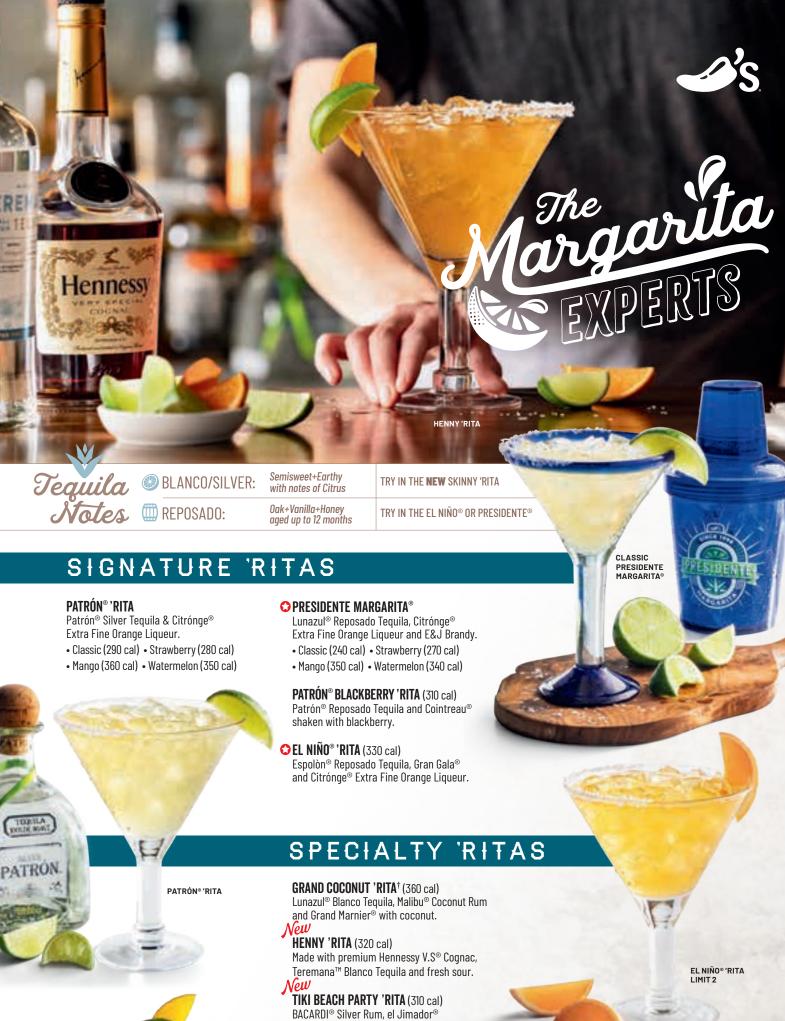

#### SANTA FE GRILLED CHICKEN SALAD (560 cal)

Grilled chicken, pico, avocado, cilantro, tortilla strips, house-made ranch & a drizzle of spicy Santa Fe sauce. 17.25

Sew

SKINNY 'RITA (200 cal) Teremana™ Blanco Tequila shaken with fresh sour, topped with a splash of soda.

**Drink** Responsibly.

Drive **Responsibly**.

SKINNY 'RITA (200 cal)

Silver Tequila, blue curacao, coconut and pineapple.

Teremana™ Blanco Tequila shaken with fresh sour, topped with splash of soda.

TEREMANA SMALL TEQUILA