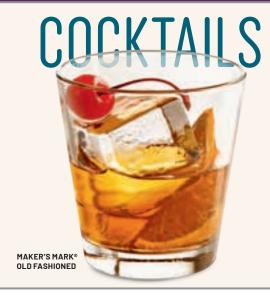

#### New

MAKER'S MARK® OLD FASHIONED (160 cal) Maker's Mark® Bourbon stirred with simple syrup & a dash of Angostura® bitters.