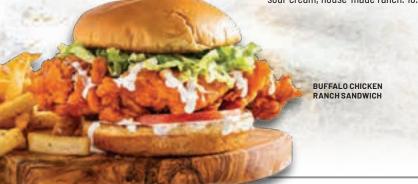

## HANDHELDS

DUFFALO CHICKEN RANCH SANDWICH (980 cal) Hand-breaded crispy chicken with

spicy Buffalo sauce, tomato, lettuce, house-made ranch on a brioche bun. Served with fries (add 420 cal), 16.80