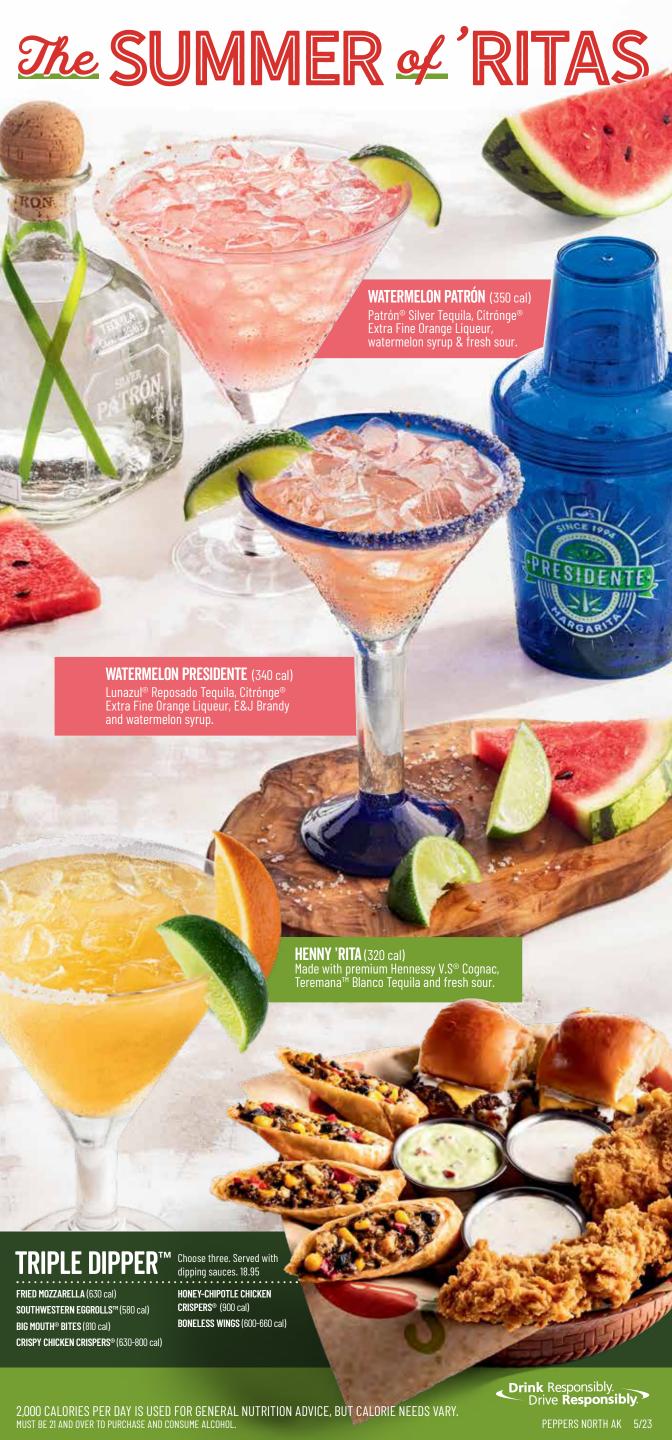

### • TRIPLE DIPPER"

Choose three. Served with dipping sauces. 18.85

- FRIED MOZZARELLA (630 cal)
- SOUTHWESTERN EGGROLLS™ (580 cal)
- BONELESS WINGS (600-660 cal)
- BIG MOUTH® BITES (810 cal)
- CRISPY CHICKEN CRISPERS® (630-800 cal)
- HONEY-CHIPOTLE CHICKEN CRISPERS® (900 cal)