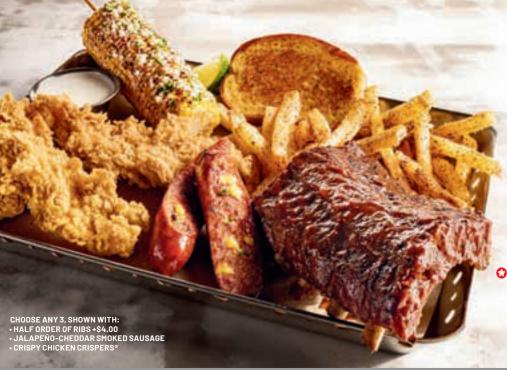

## SMOKEHOUSE COMBOS

SERVED WITH ROASTED STREET CORN (390 cal), FRIES (420 cal) AND GARLIC TOAST (140 cal).

**CHOOSE ANY 2** \$23.95 **CHOOSE ANY 3** \$26.20

JALAPEÑO-CHEDDAR SMOKED SAUSAGE (250 cal)

CHALF ORDER OF RIBS +\$4.00 (720-780 cal)

HALF ORDER OF **CHICKEN BACON RANCH** QUESADILLAS (730 cal)

HALF ORDER OF BRISKET QUESADILLAS (730 cal)

CRISPY CHICKEN CRISPERS® (630-800 cal)

HONEY-CHIPOTLE CHICKEN CRISPERS® (900 cal)