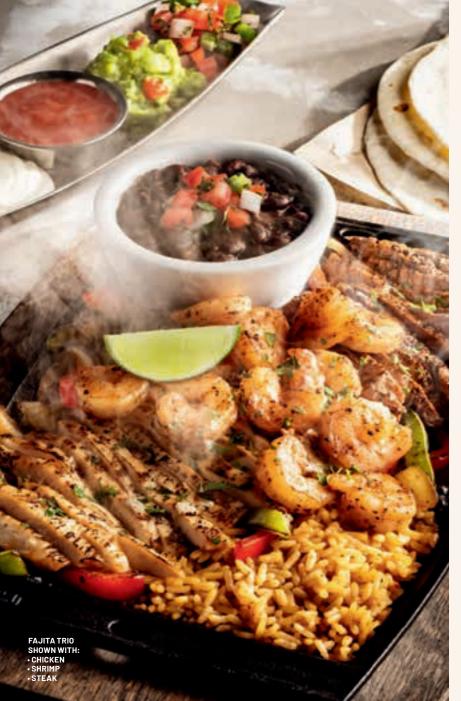

# SIZZLIN' FAJITAS

Sizzling to the table with grilled bell peppers and onions, topped with fresh cilantro. Served with Mexican rice, black beans and fresh warm flour tortillas. Substitute for corn tortillas (minus 110 cal). Sour cream, pico, salsa & shredded cheese included on the side (add 260 cal). Guacamole served upon request (add 50 cal).

#### MIX & MATCH 2

25.00 (950-1220 cal)

#### **○FAJITA TRIO**

27.00 (1020-1420 cal)

**CHICKEN 21.25** (1120 cal) **STEAK** 22.00 (1220 cal) **SHRIMP** 23.00 (950 cal)

ADD JALAPEÑO-CHEDDAR SMOKED SAUSAGE +\$4 (add 250 cal)