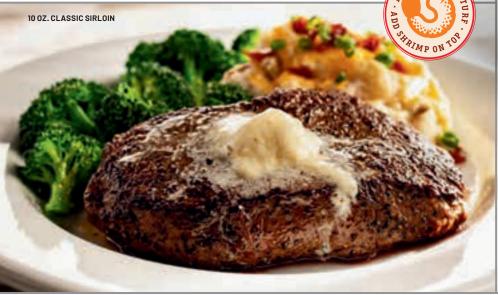

#### CLASSIC SIRLOIN\*

Seasoned & topped with garlic butter. Served with loaded mashed potatoes (add 350 cal) & steamed broccoli (add 40 cal).

**6 oz.** 20.00 (250 cal) • **10 oz.** 26.00 (390 cal)

SAUTEED MUSHROOMS +\$2.75 (add 60 cal) SHRIMP 6 for \$4.50 (add 30 cal) • 12 for \$9.00 (add 60 cal)