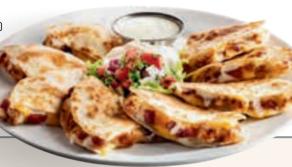

#### BRISKET QUESADILLAS (1860 cal)

Shredded cheese, pulled brisket, jalapeños, house BBQ. Served with pico, sour cream & house-made ranch. 16.75

CHICKEN BACON RANCH **QUESADILLAS** (1670 cal)

Shredded cheese, chile spices, bacon, house-made ranch. Served with pico, sour cream, house-made ranch. 16.75

#### **BRISKET QUESADILLAS (1860 cal)**

Shredded cheese, pulled brisket, jalapeños, house BBQ. Served with pico, sour cream & house-made ranch. 16.75