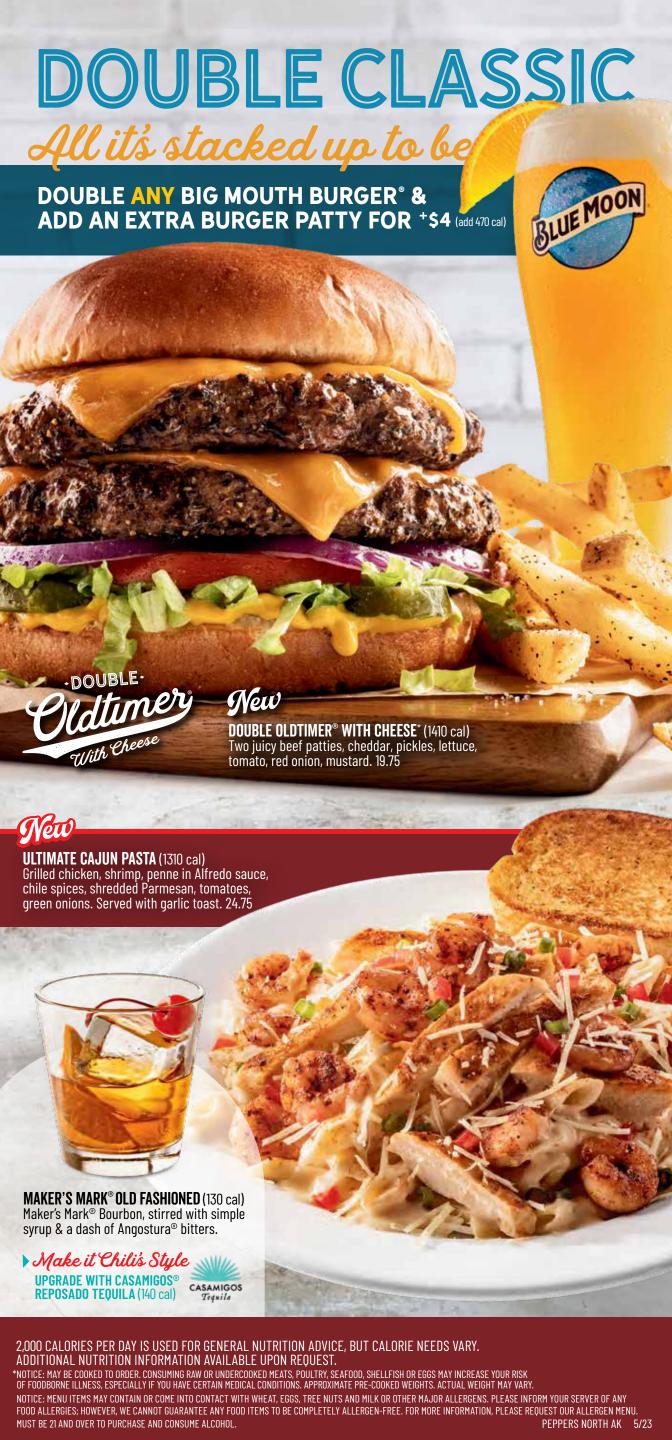

#### DOUBLE STACK

BACON RANCHER\* (1710 cal) Two juicy beef patties, six slices of crispy bacon, house-made ranch, American cheese, sauteed onions, pickles. 20.65

**DOUBLE OLDTIMER®** WITH CHEESE\* (1410 cal)

Two juicy beef patties, cheddar, pickles, lettuce, tomato, red onion, mustard. 19.75

- SAUTEED MUSHROOMS 2.75 (add 60 cal)
- ORIGINAL CHILI 2.75 (add 110 cal)

WE GRILL ALL OUR BURGERS MEDIUM-WELL. THAT MEANS NO PINK. IF YOU PREFER A DIFFERENT DEGREE OF DONENESS, PLEASE ASK YOUR SERVER.

#### **ULTIMATE CAJUN PASTA** (1310 cal)

Grilled chicken, shrimp, penne in Alfredo sauce, topped with chile spices, shredded Parmesan, tomatoes, green onions. Served with garlic toast. 24.75

Penne in Alfredo sauce, topped with chile spices, shredded Parmesan, tomatoes, green onions. Served with garlic toast.

#### New

MAKER'S MARK® OLD FASHIONED (160 cal) Maker's Mark® Bourbon stirred with simple syrup & a dash of Angostura® bitters.