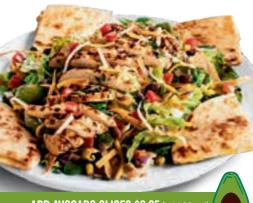

## SALADS + BOWLS

Shrimp +\$4.00 (add 60 cal) Ancho Salmon +\$6.00 (add 370 cal)

OUESADILLA EXPLOSION SALAD™ (1170 cal) Grilled chicken, cheese, tomatoes, corn salsa, tortilla strips, cilantro with citrus-balsamic.

tortilla strips, house-made ranch & a drizzle

Grilled chicken, pico, greens, Mexican rice,

corn salsa, avocado, shredded cheese,

tortilla strips, cilantro, chipotle pesto & house-made ranch. 15.95

Grilled chicken, pico, avocado, cilantro,