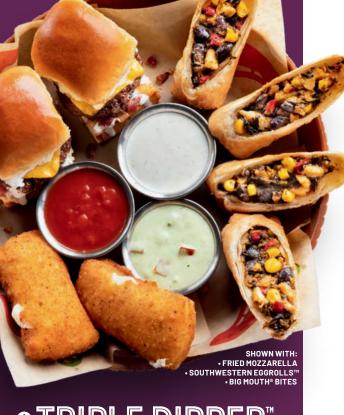

### • TRIPLE DIPPER"

Choose three. Served with dipping sauces. 18.85

- FRIED MOZZARELLA (630 cal)
- SOUTHWESTERN EGGROLLS™ (580 cal)
- BONELESS WINGS (600-660 cal)
- BIG MOUTH® BITES (810 cal)
- CRISPY CHICKEN CRISPERS® (630-800 cal)
- HONEY-CHIPOTLE CHICKEN CRISPERS® (900 cal)