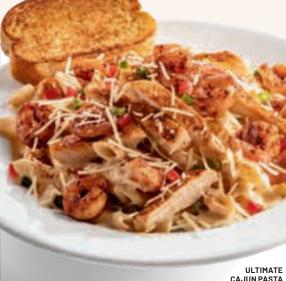

#### **ULTIMATE CAJUN PASTA** (1310 cal)

Grilled chicken, shrimp, penne in Alfredo sauce, topped with chile spices, shredded Parmesan, tomatoes, green onions. Served with garlic toast. 24.75

Penne in Alfredo sauce, topped with chile spices, shredded Parmesan, tomatoes, green onions. Served with garlic toast.

- Grilled Chicken 17.95 (1280 cal)
- Shrimp 18.95 (1170 cal)