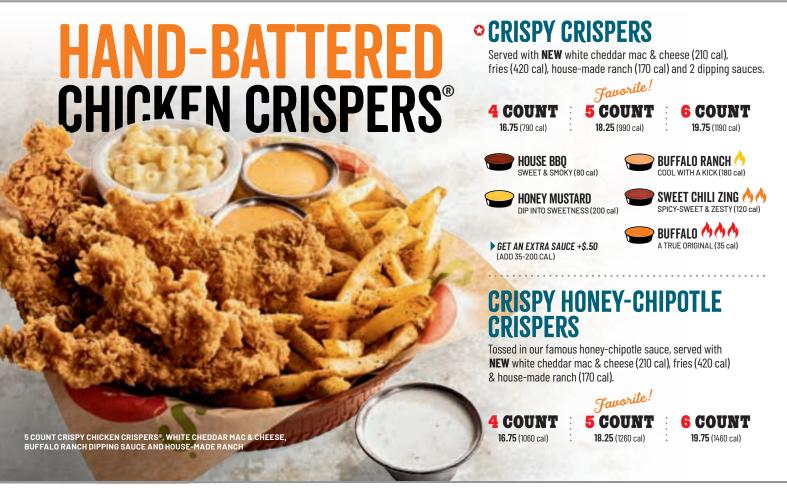

### • TRIPLE DIPPER"

Choose three. Served with dipping sauces. 18.85

- FRIED MOZZARELLA (630 cal)
- SOUTHWESTERN EGGROLLS™ (580 cal)
- BONELESS WINGS (600-660 cal)
- BIG MOUTH® BITES (810 cal)
- CRISPY CHICKEN CRISPERS® (630-800 cal)
- HONEY-CHIPOTLE CHICKEN CRISPERS® (900 cal)